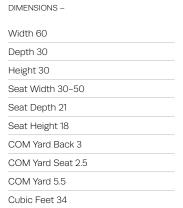

### FAL160IW

| DESCRIPTION -     | DIMENSIONS -      | OPTIONS -        |      |
|-------------------|-------------------|------------------|------|
| 60° Curve, inside | Width 60          | Metal legs       | +390 |
|                   | Depth 30          | Fluted back      | +80  |
|                   | Height 30         | Moisture barrier | +170 |
|                   | Seat Width 30-50  |                  |      |
|                   | Seat Depth 21     |                  |      |
|                   | Seat Height 18    |                  |      |
|                   | COM Yard Back 3   |                  |      |
|                   | COM Yard Seat 2.5 |                  |      |
|                   | COM Yard 5.5      |                  |      |