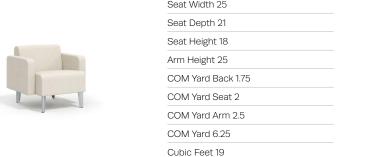

### FAL125A

| DESCRIPTION - | DIMENSIONS -       | OPTIONS -        |      |  |
|---------------|--------------------|------------------|------|--|
| Single Seat   | Width 25           | Metal legs       | +390 |  |
| Armless       | Depth 30           | Fluted back      | +80  |  |
|               | Height 30          | Moisture barrier | +85  |  |
|               | Seat Width 25      |                  |      |  |
|               | Seat Depth 21      |                  |      |  |
|               | Seat Height 18     |                  |      |  |
|               | COM Yard Back 1.75 |                  |      |  |
|               | COM Yard Seat 2    |                  |      |  |
|               | COM Yard 3.75      |                  |      |  |
| V             | Cubic Feet 14      |                  |      |  |