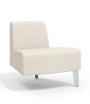

### **FAB125**

STANCE HEALTHCARE PRICING GUIDE -

| DESCRIPTION - | DIMENSIONS -   | OPTIONS -        |      |
|---------------|----------------|------------------|------|
| Spacer Bench  | Width 25       | Metal legs       | +390 |
|               | Depth 30       | Moisture barrier | +85  |
|               | Height 18      |                  |      |
|               | Seat Width 25  |                  |      |
|               | Seat Depth 30  |                  |      |
|               | Seat Height 18 |                  |      |
|               | COM Yard 1     |                  |      |
|               | Cubic Feet 9   |                  |      |