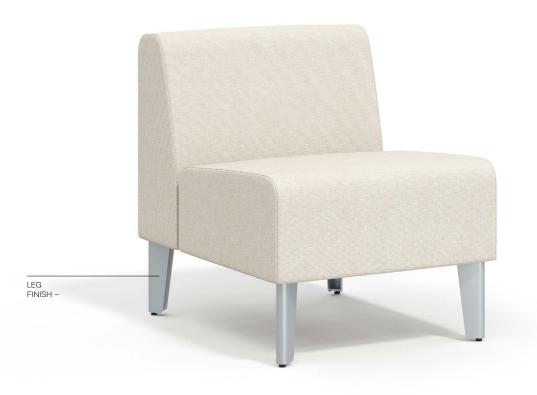

# Modular Seating Collection

When ordering this product, specification codes must be added to unit Model Number, as shown below. NOTE: Upholstery and/or additional options must be specified separately.

MODEL NUMBER – LEG FINISH -

# FAL125A -SS

| Woo | od              | Met | al              |
|-----|-----------------|-----|-----------------|
| AR  | Aria            | GM  | Gunmetal        |
| CL  | Candlelight     | МВ  | Metallic Beige  |
| CN  | Chestnut        | SB  | Smooth Black    |
| СН  | Chocolate       | SS  | Smooth Silver   |
| DV  | Dolce Vita      | ТВ  | Textured Black  |
| GR  | Grenada         | TN  | Textured Nickel |
| нм  | Hard Rock Maple |     |                 |
| НА  | Havana          |     |                 |
| PA  | Palomino        |     |                 |
| PE  | Pebble          |     |                 |
| SA  | Sand            |     |                 |
| wc  | White Chocolate |     |                 |