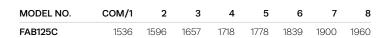

| 5    | 6    | 7    | 8    |
|-----------|-------|------|------|------|------|------|------|------|
| FAL160OWC | 3688  | 4005 | 4323 | 4640 | 4958 | 5275 | 5593 | 5911 |

### FAB125C

| DESCRIPTION - | DIMENSIONS -   | OPTIONS -        |      |
|---------------|----------------|------------------|------|
| Spacer Bench  | Width 25       | Metal legs       | +195 |
|               | Depth 30       | Moisture barrier | +85  |
|               | Height 18      |                  |      |
|               | Seat Width 25  |                  |      |
|               | Seat Depth 30  |                  |      |
|               | Seat Height 18 |                  |      |
| -             | COM Yard 1     |                  |      |
|               | Cubic Feet 9   |                  |      |



# Modular Seating Collection

Different fabrics may be specified on the seat and on the back. In this case, use the higher grade of the two. No additional upcharge applies. All prices are in CA dollars (CAD).

EFFECTIVE IMMEDIATELY, PLEASE ADD A 15% SURCHARGE TO LIST PRICES ON THIS PRODUCT PAGE.

### CONNECTING UNITS -

### FAB150C

| DESCRIPTION -  | DIMENSIONS -   | OPTIONS -        |      |
|----------------|----------------|------------------|------|
| Two-seat Bench | Width 50       | Metal legs       | +195 |
|                | Depth 30       | Moisture barrier | +170 |
|                | Height 18      |                  |      |
|                | Seat Width 50  |                  |      |
|                | Seat Depth 30  |                  |      |
|                | Seat Heigh