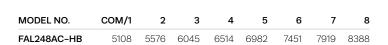

| MODEL NO.  | COM/1 | 2    | 3    | 4    | 5    | 6    | 7    | 8    |
|------------|-------|------|------|------|------|------|------|------|
| FAL148A-HB | 4275  | 4619 | 4963 | 5307 | 5651 | 6028 | 6339 | 6683 |